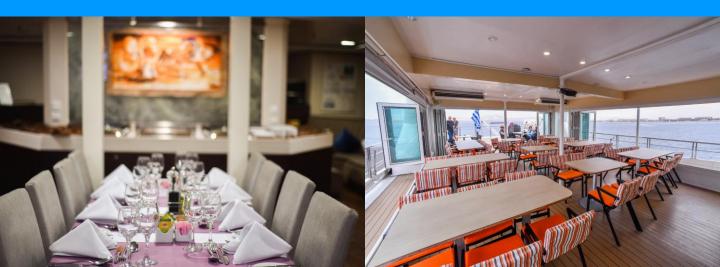

### Main deck lounge & dining room

The classy dining room is surrounded by large windows providing beautiful views of the ports of call. The spacious dining room seats all passengers in a single, unassigned seating and food is served at the table or displayed on the state of the art hot & cold buffet which also includes an "a la minute cooking" section.

### **Outdoor/Indoor Dining Room & Loungers**

Located on the Upper Deck, the outdoor dining area, also convertible into indoor area provides beautiful views of the ports of call visited and meals are served alfresco weather permitted. Sun loungers are available to bask under the sun, read a good book or just gaze at the scenery.