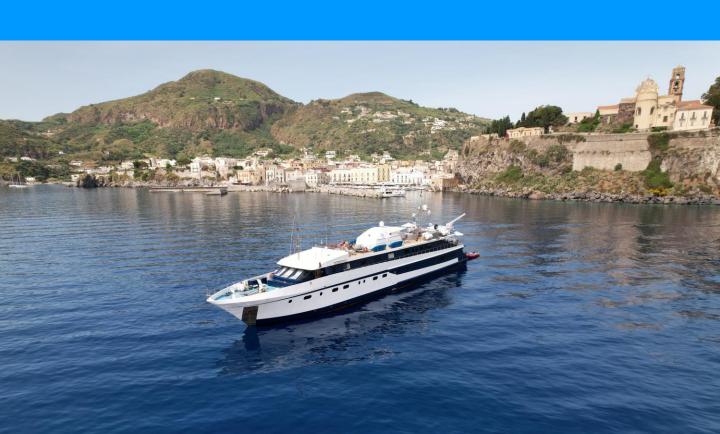

### M/Y HARMONY V Mega Yacht

### **GENERAL INFORMATION**

Length: 55 m

Launched: 2009 | Renovated: 2017

Cabins: 25

Capacity: 49 passengers

**Crew:** 16-18

The M/Y HARMONY V is a 183 ½ ft-wide elegant yacht and was rebuilt/launched in July 2009. HARMONY V complies with EUROSOLAS safety regulations, ISPS (International Ships Port Safety Code) ISM, (International Safety Management), while its powerful engines, generators and state of the art stabilizers will allow for safe and comfortable cruising.

### M/Y HARMONY V Mega Yacht

360° SUN DECK

The M/Y HARMONY V is a modern elegant yacht with a sleek high-tech look very similar to the private yachts to be found in the famous ports of the world.