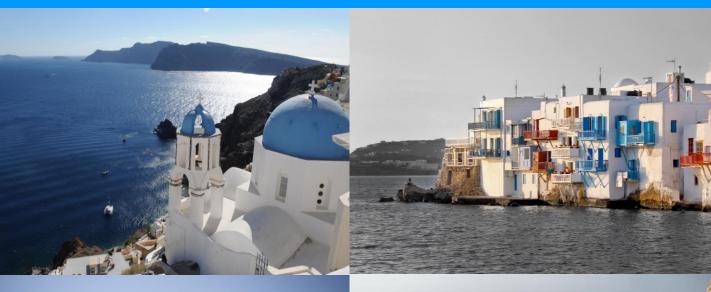

#### **DAY 3 - SANTORINI**

Early morning sailing and noon arrival in Santorini (anchorage at Fira). Experience the stunning natural drama of the volcanic caldera. Optional tour to archaeological sites and typical villages with unique views over the Aegean Sea. Overnight sailing to Crete.

### ( DAY 2 - DELOS - MYKONOS

Optional morning tour to the unique archaeological site of Delos, antiquity's most sacred island. On to the port of Mykonos, with a swim stop on the way. Free afternoon and evening to enjoy the island's cosmopolitan lifestyle. Overnight in Mykonos.