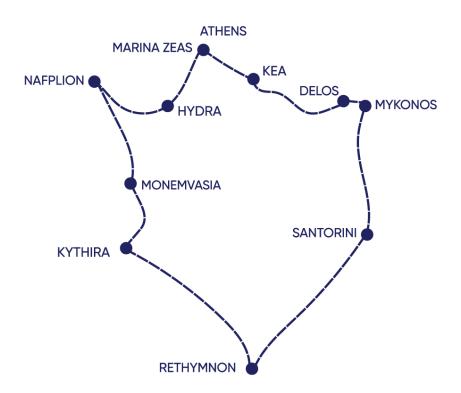

## A CRUISE VOYAGE UNRAVELING THE WONDERS OF CLASSICAL GREECE, THROUGH THE AEGEAN SEA TO PELOPONNESE MAINLAND

Enjoy a harmonious balance between conventional cruising and private yachting, along with an exciting voyage of discovery, unraveling the wonders of Classical Greece. The beautiful Cyclades, Kea, Santorini, Mykonos and the neighboring UNESCO-protected archaeological isle of Delos. Crete, the largest and southern most Greek island. The crystal blue waters of the island of Kythira, a hidden gem of the Aegean sea. The Peloponnese with Monemvasia and Nafplion historical treasures.

### Highlights include:

Santorini - Mykonos - Delos - Crete - Hydra - Nafplion - Monemvasia - Kea - Kythira

#### DAY 1 - ATHENS - KEA

Embarkation at Marina Zea in Athens, between 2-3 pm. Enjoy a welcome drink and meet your crew and fellow passengers. Depart via Cape Sounion to Kea. Time at leisure to explore Kea's tiny port, Coressia after dinner. Departure in the early hours for Delos. Overnight at sea.

### ( DAY 2 - DELOS - MYKONOS

Optional morning tour to the unique archaeological site of Delos, antiquity's most sacred island. On to the port of Mykonos, with a swim stop on the way. Free afternoon and evening to enjoy the island's cosmopolitan lifestyle. Overnight in Mykonos.

#### **DAY 3 - SANTORINI**

Early morning sailing and noon arrival in Santorini (anchorage at Fira). Experience the stunning natural drama of the volcanic caldera. Optional tour to archaeological sites and typical villages with unique views over the Aegean Sea. Overnight sailing to Crete.

#### DAY 4 - RETHYMNON - CRETE

Morning arrival at Crete's famous and lively port of Rethymnon. Optional tour to the ancient city of Knossos near Heraklion. Late departure for Kythira. Overnight at sea.

### DAY 5 - KYTHIRA

Late morning swim stop and afternoon arrival to Kythira, a less known island gem now fast becoming a favorite among visitors to Greece. Evening at leisure to visit the picturesque main town of Chora and experience the subdued charms of this peaceful island. Overnight in Kythira.

#### DAY 6 - MONEMVASIA - NAFPLION

Early morning sailing to Monemvasia. Discover a remarkable medieval fortified town, with time at leisure to explore the uniquely preserved Byzantine and Venetian architecture and experience the beauty of the natural setting. Depart for Nafplion in the early afternoon, with a swim stop on the way. Evening arrival at Nafplion. The old quarter is charming, with narrow streets and characteristic period architecture. Also, impressive medieval fortifications can be seen in the port and crowning the hills above. Overnight in Nafplion.

### DAY 7 - NAFPLION - HYDRA - MARINA ZEA - ATHENS

Optional tour to Mycenae, the powerful walled palace of Agamemnon, the Homeric Achaean king. Early afternoon departure for the island of Hydra. Time at leisure to explore this picturesque port town. Captain's Farewell Dinner. After midnight arrival at Marina Zea, Athens.

#### DAY 8 - MARINA ZEA - ATHENS

Disembarkation at 8:30 - 9am after breakfast.