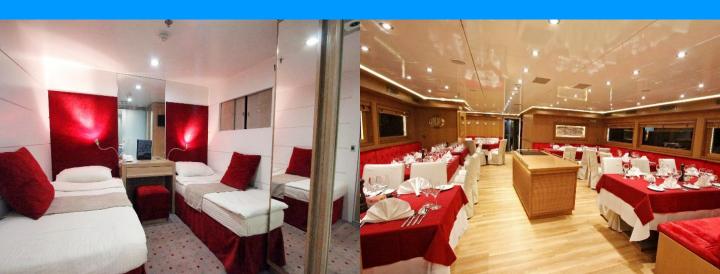

#### **CABIN SPECIFICATIONS**

The 25 cabins of the M/Y HARMONY V are located on the Main deck (9 cabins) and on the Upper Deck (16 cabins). All cabins are premium and contemporary and are decorated with soft color furnishings. All 16 cabins on the Upper Deck offer flexible bedding configuration, which can be set to offer either two twin beds or a double bed. All cabins offer large windows and ensuite bathrooms with shower and elegant Corian finishing on walls and floors. Each cabin is equipped with flat-screen TV, DVD player, mini-fridge, hairdryer, individually controlled A/C, and safe deposit box.

#### LIFE ON BOARD

During the day, life on board centers around the Bar Lounge and Dining Room at the Main Deck and meals are also served "al fresco" depending on the weather and the ship location. The Mega Yacht accommodate all guests at one single seating and provide a high standard of cuisine, always with some local flavor. The classy dining room is surrounded by large windows providing beautiful views of the ports of call. The Sun Deck is the ideal place to bask under the sun, read a good book or just gaze at the scenery.

### Main deck lounge & dining room

The classy dining room is surrounded by large windows providing beautiful views of the ports of call. The spacious dining room seats all passengers in a single, unassigned seating and food is served at the table or displayed on the state of the art hot & cold buffet which also includes an "a la minute cooking" section.