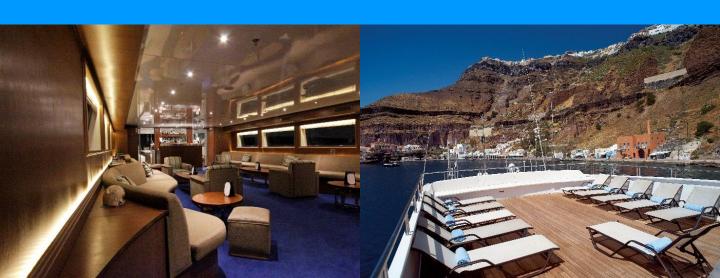

#### LIFE ON BOARD

During the day, life on board centers around the Bar Lounge and Dining Room at the Main Deck and meals are also served "al fresco" depending on the weather and the ship location. The Mega Yacht accommodate all guests at one single seating and provide a high standard of cuisine, always with some local flavor. The classy dining room is surrounded by large windows providing beautiful views of the ports of call. The Sun Deck is the ideal place to bask under the sun, read a good book or just gaze at the scenery.

#### Sun deck

### **Outdoor/Indoor Dining Room & Loungers**

Located on the Upper Deck, the outdoor dining area, also convertible into indoor area provides beautiful views of the ports of call visited and meals are served alfresco weather permitted. Sun loungers are available to bask under the sun, read a good book or just gaze at the scenery.

#### Sun deck

The vessel features a Sun Deck with a sitting area to relax and enjoy unobstructed views and with ample Sun loungers' space to bask under the sun, read a good book or just gaze at the scenery.