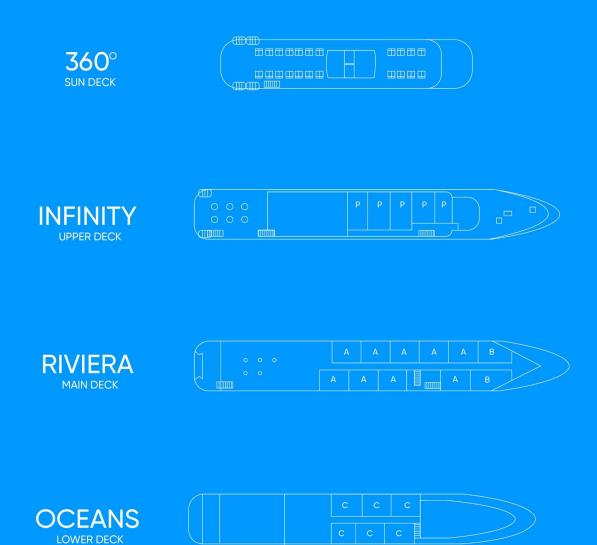

#### **CABIN SPECIFICATIONS**

The 25 cabins of the M/Y HARMONY V are located on the Main deck (9 cabins) and on the Upper Deck (16 cabins). All cabins are premium and contemporary and are decorated with soft color furnishings. All 16 cabins on the Upper Deck offer flexible bedding configuration, which can be set to offer either two twin beds or a double bed. All cabins offer large windows and ensuite bathrooms with shower and elegant Corian finishing on walls and floors. Each cabin is equipped with flat-screen TV, DVD player, mini-fridge, hairdryer, individually controlled A/C, and safe deposit box.

#### **CABIN SPECIFICATIONS**

The 21 cabins of the M/Y HARMONY G are located on the Upper Deck (4 cabins), the Main Deck (11 cabins) and the Lower Deck (6 cabins). They are upscale, intimate and decorated with soft color furnishing. The cabins are equipped with twin or queen size beds, with two of the cabins being triples, and have large windows (two portholes on the Lower Deck). All cabins offer en suite bathrooms with shower, flat-screen TVs, CD/DVD players, music channels, mini fridges, hairdryers, individually controlled A/C and safe deposit boxes.