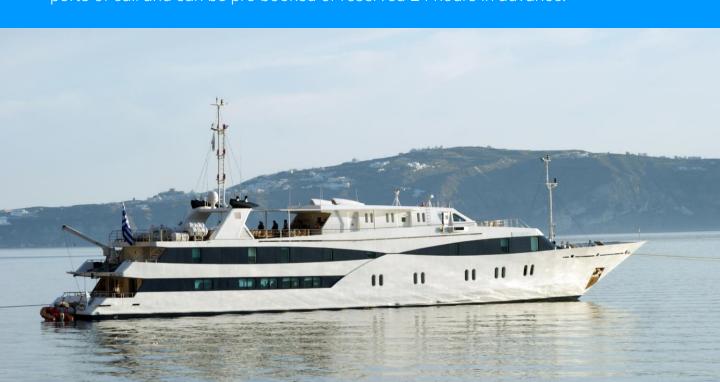

### M/Y HARMONY V Mega Yacht

### **GENERAL INFORMATION**

Length: 55 m

Launched: 2009 | Renovated: 2017

Cabins: 25

Capacity: 49 passengers

**Crew:** 16-18

The M/Y HARMONY V is a 183 ½ ft-wide elegant yacht and was rebuilt/launched in July 2009. HARMONY V complies with EUROSOLAS safety regulations, ISPS (International Ships Port Safety Code) ISM, (International Safety Management), while its powerful engines, generators and state of the art stabilizers will allow for safe and comfortable cruising.

### M/Y HARMONY V Mega Yacht

360° SUN DECK

The M/Y HARMONY V is a modern elegant yacht with a sleek high-tech look very similar to the private yachts to be found in the famous ports of the world.