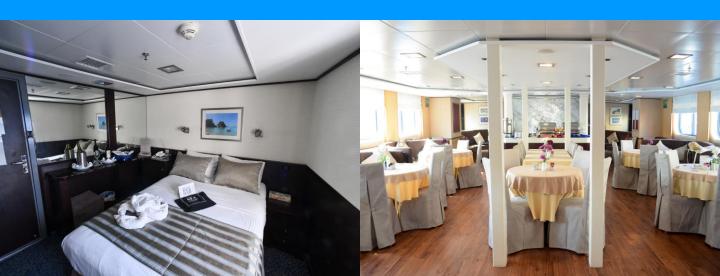

#### **CABIN SPECIFICATIONS**

The 25 cabins of the M/Y HARMONY V are located on the Main deck (9 cabins) and on the Upper Deck (16 cabins). All cabins are premium and contemporary and are decorated with soft color furnishings. All 16 cabins on the Upper Deck offer flexible bedding configuration, which can be set to offer either two twin beds or a double bed. All cabins offer large windows and ensuite bathrooms with shower and elegant Corian finishing on walls and floors. Each cabin is equipped with flat-screen TV, DVD player, mini-fridge, hairdryer, individually controlled A/C, and safe deposit box.

#### LIFE ON BOARD

During the day, life on board centers around the Bar Lounge and Dining Room at the Main Deck and meals are also served "al fresco" depending on the weather and the ship location. The Mega Yacht accommodate all guests at one single seating and provide a high standard of cuisine, always with some local flavor. The classy dining room is surrounded by large windows providing beautiful views of the ports of call. The Sun Deck is the ideal place to bask under the sun, read a good book or just gaze at the scenery.