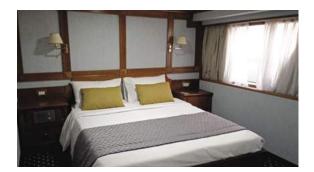

Callisto loves to seduce her select 34 guests with her classic lines and comfortable lounges redefining what yachting was meant to be. A spacious lounge with ample space, dining areas decorated with warm colors, rich library and two decks for sunbathing, shaded areas and outdoor bar and loungers are just some of the elements that define her essence. 360° views of unobstructed ocean are your eyes' canvas painted with ocean blue and deep green mountains. Mingle with likeminded travelers in` our public areas, enjoy a moment to yourself in our ample deck space, or retreat to one of our 17 ocean view cabin-sanctuaries all offering windows or portholes connecting you with mother nature's wonders. Callisto's experienced crew of 16 is trained with hospitality at heart to pamper her guests and guarantee the ultimate home away from home experience. Elegance is a state of mind; on board Variety Cruises it means feeling at home at sea- it's our state of mind.

- Windows: Main deck cabins
- Portholes: lower deck cabins
- Triple Occupancy cabins: Category C & B
- ☐ Flat-Screen TV
- Mini Safe
- ⊟ Mini Fridge

- \* Individually controlled A/C
- Fig. En suite bathroom with shower
- □ Hairdryers
- **┕** Telephone for internal use
- Central music