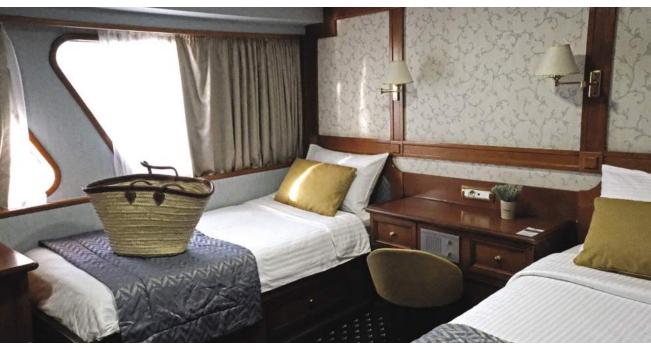

- Windows: Main deck cabins
- Portholes: lower deck cabins
- Triple Occupancy cabins: Category C & B
- ☐ Flat-Screen TV
- Mini Safe
- ⊟ Mini Fridge

- \* Individually controlled A/C
- Fig. En suite bathroom with shower
- □ Hairdryers
- **┕** Telephone for internal use
- Central music