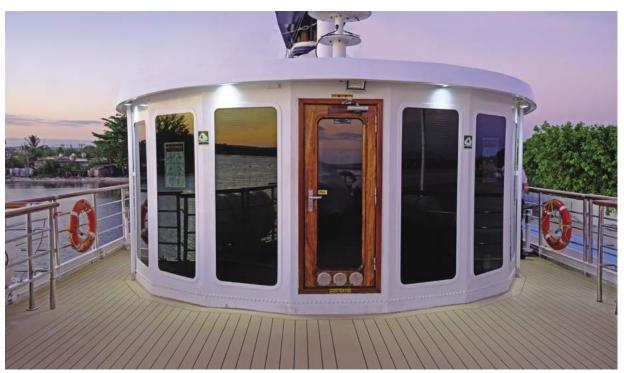

Callisto loves to seduce her select 34 guests with her classic lines and comfortable lounges redefining what yachting was meant to be. A spacious lounge with ample space, dining areas decorated with warm colors, rich library and two decks for sunbathing, shaded areas and outdoor bar and loungers are just some of the elements that define her essence. 360° views of unobstructed ocean are your eyes' canvas painted with ocean blue and deep green mountains. Mingle with likeminded travelers in` our public areas, enjoy a moment to yourself in our ample deck space, or retreat to one of our 17 ocean view cabin-sanctuaries all offering windows or portholes connecting you with mother nature's wonders. Callisto's experienced crew of 16 is trained with hospitality at heart to pamper her guests and guarantee the ultimate home away from home experience. Elegance is a state of mind; on board Variety Cruises it means feeling at home at sea- it's our state of mind.