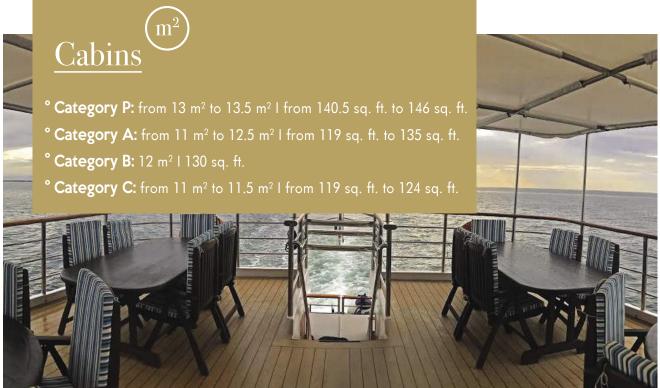

**Cabins:** 17 Ocean View (P: 5 A: 6 B: 4 C: 2)

**★ Crew:** 16

Insurance: All risks covered by

LLOYD'S - SKULD

器 Twin Stabilizers