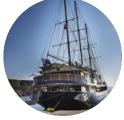

# $WARMTH \circ$

Imagine a place far from home that feels just like home, where the borders are delineated by the golden shores of the sea; and home is wherever the anchors drop. Imagine 157 feet of comfort, old style beauty, and safety classified by the latest International "Safety of Life at Sea" (SOLAS) standards. Imagine your floating home on board the sleek, classic design Mega Yacht as she spreads her white sails through the seas under the name GALILEO, waving her Greek flag through the wind. Discover the world by sea at 10 knots per hour, in her un-rushed pace, one island or seashore at a time.

# FEEL THE VIBE

#seaGALILEO

© Launch Year: 1992/ Rebuilt: 2007 (Renovated 2016)

Length / Breadth / Draft in m: 48x10.5x2.8

∴ Length / Breadth / Draft in ft: 157x32.8x9.2

**Cruising speed:** 10 knots

♣ Guests: 49