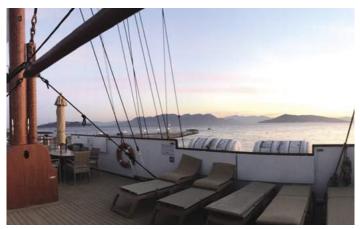

Galileo loves to seduce her select 49 guests with her classic lines and wood paneled lounges redefining what yachting was meant to be. A spacious lounge with ample space, dining areas decorated with warm colors, rich library and two decks for sunbathing, shaded areas and outdoor bar and loungers are just some of the elements that define her essence. 360° views of unobstructed ocean are your eyes' canvas painted with ocean blue and deep green mountains. Embrace freedom as the Galileo sets her white sails seduced by the clear winds of the sea. Mingle with likeminded travelers in` our public areas, enjoy a moment to yourself in our ample deck space, or retreat to one of our 24 ocean view cabin-sanctuaries all offering portholes connecting you with mother nature's wonders. Galileo's experienced crew of 18 is trained with hospitality at heart to pamper her guests and guarantee the ultimate home away from home experience.