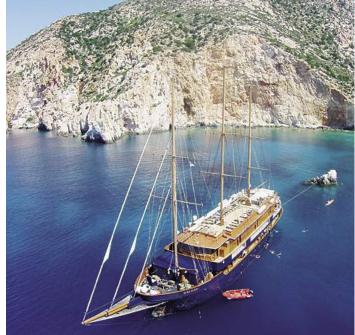

# $WARMTH \circ$

Imagine a place far from home that feels just like home, where the borders are delineated by the golden shores of the sea; and home is wherever the anchors drop. Imagine 157 feet of comfort, old style beauty, and safety classified by the latest International "Safety of Life at Sea" (SOLAS) standards. Imagine your floating home on board the sleek, classic design Mega Yacht as she spreads her white sails through the seas under the name GALILEO, waving her Greek flag through the wind. Discover the world by sea at 10 knots per hour, in her un-rushed pace, one island or seashore at a time.

# FEEL THE VIBE

#seaGALILEO

© Launch Year: 1992/ Rebuilt: 2007 (Renovated 2016)

Length / Breadth / Draft in m: 48x10.5x2.8

∴ Length / Breadth / Draft in ft: 157x32.8x9.2

**Cruising speed:** 10 knots

♣ Guests: 49