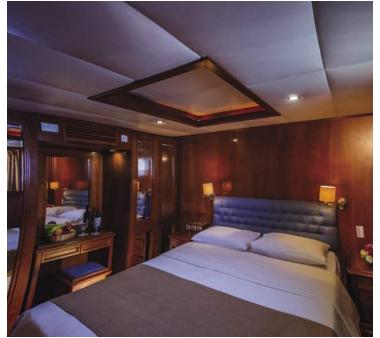

- Large portholes: upper deck cabins
- Portholes: lower deck cabins
- Triple Occupancy cabins: Category A
- ☐ Flat-Screen TV
- Mini Safe
- ∃ Mini Fridge

- \* Individually controlled A/C
- Fig. En suite bathroom with shower
- Hairdryers
- ▼ Telephone for internal use
- Central music