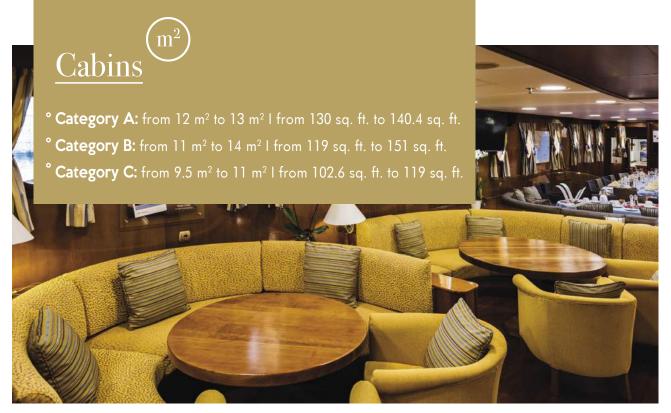

- Large portholes: upper deck cabins
- Portholes: lower deck cabins
- Triple Occupancy cabins: Category A
- ☐ Flat-Screen TV
- Mini Safe
- ∃ Mini Fridge

- \* Individually controlled A/C
- Fig. En suite bathroom with shower
- Hairdryers
- ▼ Telephone for internal use
- Central music

Cabins: 24 Ocean View

(A: 9 B: 12 C: 3)

**© Crew:** 16-18

Insurance: All risks covered by

LLOYD'S - SKULD