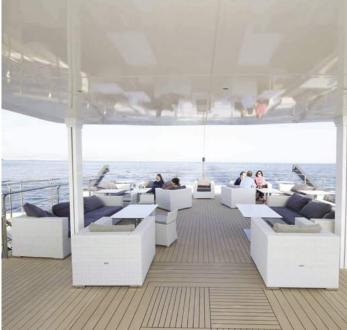

#### **HOME AT SEA**

- Single seating dining
- ₽ Indoor & Outdoor Lounge Bar
- Indoor & Outdoor Restaurant
- NO Special food requests
- Audiovisual in Lounge
- Fitness equipment
- Mini Spa Suite

- Beach Towels
- Snorkeling equipment
- SUP
- Board Games
- Swimming Platform
- <section-header> Wi-Fi