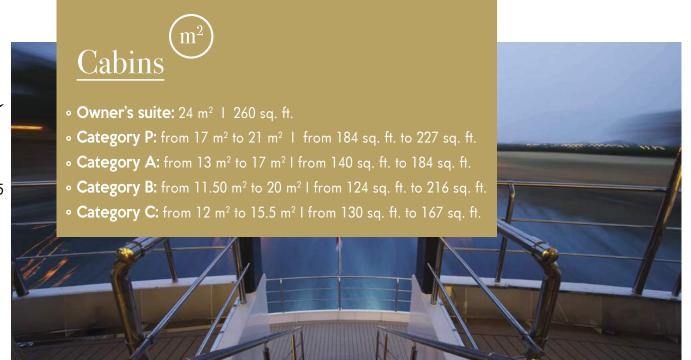

Cabins: 36 Ocean View

(Owners suite: 1 P: 7 A: 11 B: 11 C: 6)

**©** Crew: 32

Insurance: All risks covered by

LLOYD'S - SKULD

★ Twin Stabilizers