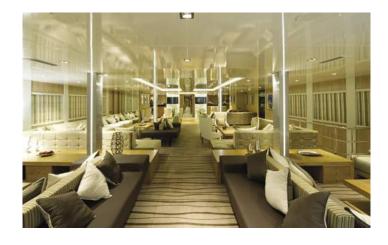

Variety Voyager loves to seduce her select 71 guests with her sleek lines and ample deck space redefining what yachting was meant to be. Warm fabrics, rich marbles, ax minster carpeting, and soft tones wood-paneling are just some of the elements that define her essence. 360° views of unobstructed ocean are your eyes' canvas painted with ocean blue and deep green mountains. Mingle with like-minded travelers in` our public areas, enjoy a moment to yourself in our ample deck space, or retreat to your cabin sanctuary all offering windows or portholes connecting you with Mother Nature's wonders. Variety Voyager's experienced crew of 32 is trained with hospitality at heart to pamper her guests and guarantee the ultimate home away from home experience.

#### **HOME AT SEA**

- Single seating dining
- ₽ Indoor & Outdoor Lounge Bar
- Indoor & Outdoor Restaurant
- NO Special food requests
- Audiovisual in Lounge
- Fitness equipment
- Mini Spa Suite

- Beach Towels
- Snorkeling equipment
- SUP
- Board Games
- Swimming Platform
- <section-header> Wi-Fi