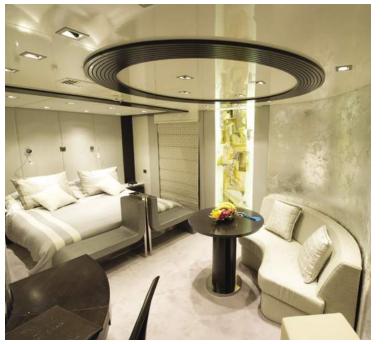

## **CABIN SANCTUARY**

- Windows: upper & main deck cabins
- Portholes: lower deck cabins
- Triple Occupancy cabins: Category B & P
- ☐ Flat-Screen TV
- Mini Safe

- CD & DVD player
- Bathrobes
- 🙃 En suite bathroom with shower
- \* Individually controlled A/C
- Hairdryers
- ▼ Telephone for internal use
- Central music