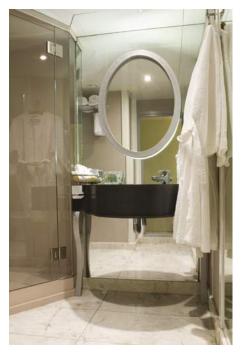

## **CABIN SANCTUARY**

- Windows: upper & main deck cabins
- Portholes: lower deck cabins
- Triple Occupancy cabins: Category B & P
- ☐ Flat-Screen TV
- Mini Safe

- CD & DVD player
- Bathrobes
- 🙃 En suite bathroom with shower
- \* Individually controlled A/C
- Hairdryers
- ▼ Telephone for internal use
- Central music