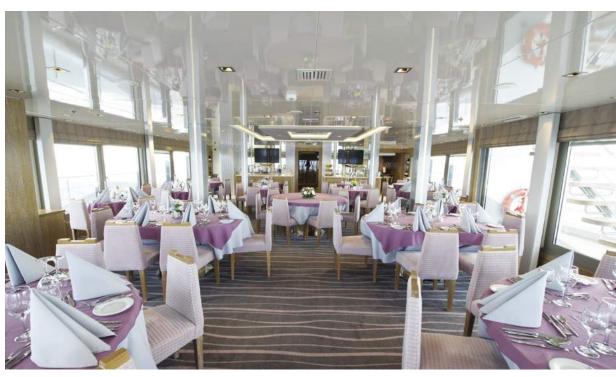

#### **HOME AT SEA**

- Single seating dining
- ₽ Indoor & Outdoor Lounge Bar
- Indoor & Outdoor Restaurant
- NO Special food requests
- Audiovisual in Lounge
- Fitness equipment
- Mini Spa Suite

- Beach Towels
- Snorkeling equipment
- SUP
- Board Games
- Swimming Platform
- <section-header> Wi-Fi